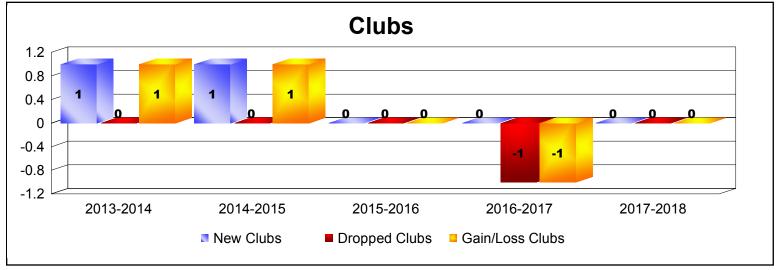

MBR0065 Page 3 of 4 8/27/2018 9:24:37AM

| Year      | New<br>Clubs | Dropped<br>Clubs | Gain/<br>Loss<br>Clubs | New<br>Members | Charter<br>Members | Reinstate<br>Members | Transfer<br>Members | Total<br>Member<br>Added | Total<br>Members<br>Dropped | Gain/<br>Loss<br>Members |
|-----------|--------------|------------------|------------------------|----------------|--------------------|----------------------|---------------------|--------------------------|-----------------------------|--------------------------|
| 2013-2014 | 1            | 0                | 1                      | 25             | 21                 | 0                    | 0                   | 46                       | -15                         | 31                       |
| 2014-2015 | 1            | 0                | 1                      | 9              | 24                 | 1                    | 0                   | 34                       | -31                         | 3                        |
| 2015-2016 | 0            | 0                | 0                      | 8              | 0                  | 0                    | 0                   | 8                        | -16                         | -8                       |
| 2016-2017 | 0            | -1               | -1                     | 6              | 0                  | 0                    | 0                   | 6                        | -11                         | -5                       |
| 2017-2018 | 0            | 0                | 0                      | 2              | 0                  | 0                    | 0                   | 2                        | -13                         | -11                      |
| Average   | 0            | 0                | 0                      | 10             | 9                  | 0                    | 0                   | 19                       | -17                         | 2                        |