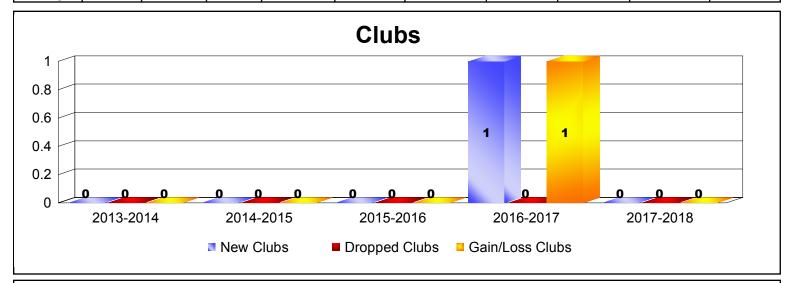

MBR0065 Page 1 of 4 8/27/2018 9:24:37AM

District 35 N ARUBA As of June 2018 Cumulative

| Year      | New<br>Clubs | Dropped<br>Clubs | Gain/<br>Loss<br>Clubs | New<br>Members | Charter<br>Members | Reinstate<br>Members | Transfer<br>Members | Total<br>Member<br>Added | Total<br>Members<br>Dropped | Gain/<br>Loss<br>Members |
|-----------|--------------|------------------|------------------------|----------------|--------------------|----------------------|---------------------|--------------------------|-----------------------------|--------------------------|
| 2013-2014 | 0            | 0                | 0                      | 2              | 0                  | 0                    | 0                   | 2                        | -4                          | -2                       |
| 2014-2015 | 0            | 0                | 0                      | 4              | 0                  | 0                    | 2                   | 6                        | -12                         | -6                       |
| 2015-2016 | 0            | 0                | 0                      | 0              | 0                  | 0                    | 0                   | 0                        | -9                          | -9                       |
| 2016-2017 | 1            | 0                | 1                      | 2              | 20                 | 0                    | 0                   | 22                       | -3                          | 19                       |
| 2017-2018 | 0            | 0                | 0                      | 17             | 0                  | 0                    | 1                   | 18                       | -8                          | 10                       |
| Average   | 0            | 0                | 0                      | 5              | 4                  | 0                    | 1                   | 10                       | -7                          | 2                        |