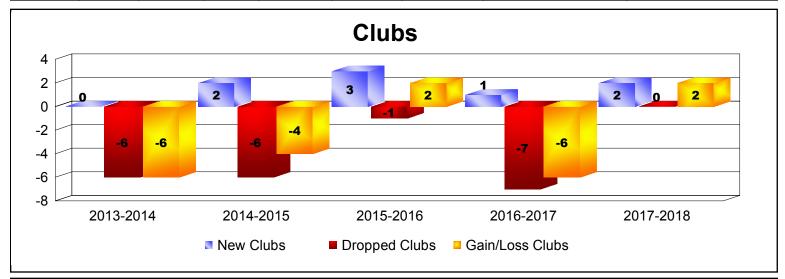

District 35 N FLORIDA As of June 2018 Cumulative

| Year      | New<br>Clubs | Dropped<br>Clubs | Gain/<br>Loss<br>Clubs | New<br>Members | Charter<br>Members | Reinstate<br>Members | Transfer<br>Members | Total<br>Member<br>Added | Total<br>Members<br>Dropped | Gain/<br>Loss<br>Members |
|-----------|--------------|------------------|------------------------|----------------|--------------------|----------------------|---------------------|--------------------------|-----------------------------|--------------------------|
| 2013-2014 | 0            | -6               | -6                     | 213            | 8                  | 14                   | 18                  | 253                      | -295                        | -42                      |
| 2014-2015 | 2            | -6               | -4                     | 163            | 57                 | 17                   | 38                  | 275                      | -334                        | -59                      |
| 2015-2016 | 3            | -1               | 2                      | 201            | 83                 | 24                   | 25                  | 333                      | -324                        | 9                        |
| 2016-2017 | 1            | -7               | -6                     | 167            | 71                 | 16                   | 46                  | 300                      | -352                        | -52                      |
| 2017-2018 | 2            | 0                | 2                      | 159            | 46                 | 21                   | 15                  | 241                      | -328                        | -87                      |
| Average   | 2            | -4               | -2                     | 181            | 53                 | 18                   | 28                  | 280                      | -327                        | -46                      |