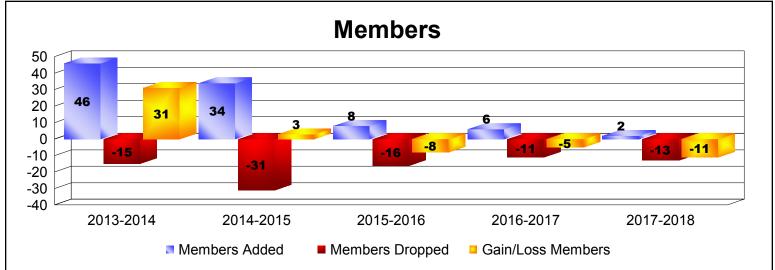

MBR0065 Page 3 of 4 8/27/2018 9:24:37AM

| Year      | New<br>Clubs | Dropped<br>Clubs | Gain/<br>Loss<br>Clubs | New<br>Members | Charter<br>Members | Reinstate<br>Members | Transfer<br>Members | Total<br>Member<br>Added | Total<br>Members<br>Dropped | Gain/<br>Loss<br>Members |
|-----------|--------------|------------------|------------------------|----------------|--------------------|----------------------|---------------------|--------------------------|-----------------------------|--------------------------|
| 2013-2014 | 1            | 0                | 1                      | 25             | 21                 | 0                    | 0                   | 46                       | -15                         | 31                       |
| 2014-2015 | 1            | 0                | 1                      | 9              | 24                 | 1                    | 0                   | 34                       | -31                         | 3                        |
| 2015-2016 | 0            | 0                | 0                      | 8              | 0                  | 0                    | 0                   | 8                        | -16                         | -8                       |
| 2016-2017 | 0            | -1               | -1                     | 6              | 0                  | 0                    | 0                   | 6                        | -11                         | -5                       |
| 2017-2018 | 0            | 0                | 0                      | 2              | 0                  | 0                    | 0                   | 2                        | -13                         | -11                      |
| Average   | 0            | 0                | 0                      | 10             | 9                  | 0                    | 0                   | 19                       | -17                         | 2                        |