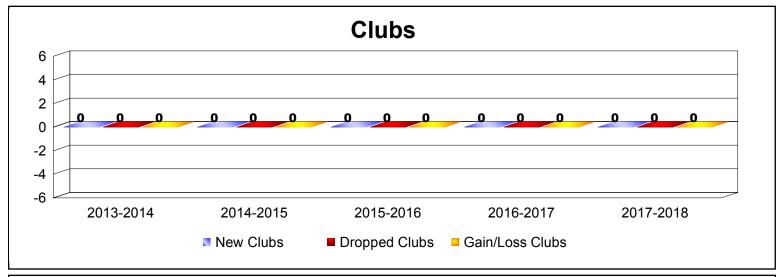

MBR0065 Page 2 of 4 8/27/2018 9:24:37AM

| Year      | New<br>Clubs | Dropped<br>Clubs | Gain/<br>Loss<br>Clubs | New<br>Members | Charter<br>Members | Reinstate<br>Members | Transfer<br>Members | Total<br>Member<br>Added | Total<br>Members<br>Dropped | Gain/<br>Loss<br>Members |
|-----------|--------------|------------------|------------------------|----------------|--------------------|----------------------|---------------------|--------------------------|-----------------------------|--------------------------|
| 2013-2014 | 0            | 0                | 0                      | 0              | 0                  | 0                    | 0                   | 0                        | -3                          | -3                       |
| 2014-2015 | 0            | 0                | 0                      | 0              | 0                  | 1                    | 0                   | 1                        | -5                          | -4                       |
| 2015-2016 | 0            | 0                | 0                      | 9              | 0                  | 0                    | 0                   | 9                        | -12                         | -3                       |
| 2016-2017 | 0            | 0                | 0                      | 4              | 0                  | 1                    | 0                   | 5                        | -14                         | -9                       |
| 2017-2018 | 0            | 0                | 0                      | 0              | 0                  | 0                    | 0                   | 0                        | -4                          | -4                       |
| Average   | 0            | 0                | 0                      | 3              | 0                  | 0                    | 0                   | 3                        | -8                          | -5                       |