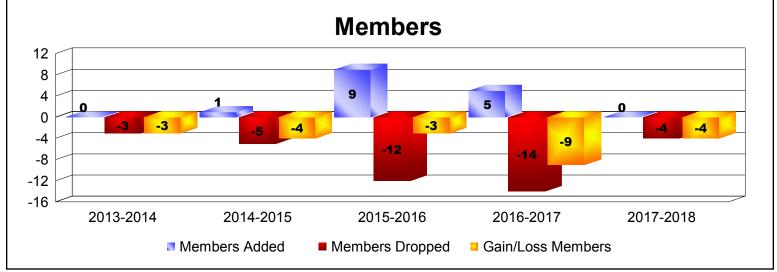

MBR0065 Page 2 of 4 8/27/2018 9:24:37AM

| Year      | New<br>Clubs | Dropped<br>Clubs | Gain/<br>Loss<br>Clubs | New<br>Members | Charter<br>Members | Reinstate<br>Members | Transfer<br>Members | Total<br>Member<br>Added | Total<br>Members<br>Dropped | Gain/<br>Loss<br>Members |
|-----------|--------------|------------------|------------------------|----------------|--------------------|----------------------|---------------------|--------------------------|-----------------------------|--------------------------|
| 2013-2014 | 0            | 0                | 0                      | 0              | 0                  | 0                    | 0                   | 0                        | -3                          | -3                       |
| 2014-2015 | 0            | 0                | 0                      | 0              | 0                  | 1                    | 0                   | 1                        | -5                          | -4                       |
| 2015-2016 | 0            | 0                | 0                      | 9              | 0                  | 0                    | 0                   | 9                        | -12                         | -3                       |
| 2016-2017 | 0            | 0                | 0                      | 4              | 0                  | 1                    | 0                   | 5                        | -14                         | -9                       |
| 2017-2018 | 0            | 0                | 0                      | 0              | 0                  | 0                    | 0                   | 0                        | -4                          | -4                       |
| Average   | 0            | 0                | 0                      | 3              | 0                  | 0                    | 0                   | 3                        | -8                          | -5                       |