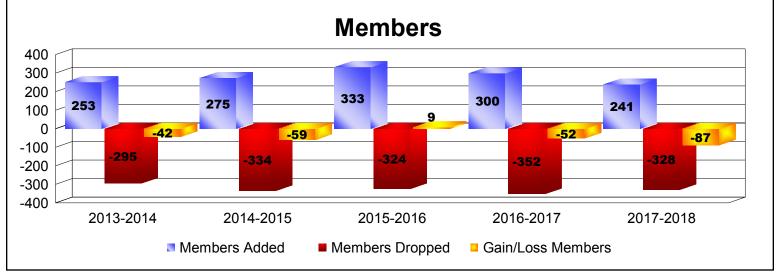

District 35 N FLORIDA As of June 2018 Cumulative

| Year      | New<br>Clubs | Dropped<br>Clubs | Gain/<br>Loss<br>Clubs | New<br>Members | Charter<br>Members | Reinstate<br>Members | Transfer<br>Members | Total<br>Member<br>Added | Total<br>Members<br>Dropped | Gain/<br>Loss<br>Members |
|-----------|--------------|------------------|------------------------|----------------|--------------------|----------------------|---------------------|--------------------------|-----------------------------|--------------------------|
| 2013-2014 | 0            | -6               | -6                     | 213            | 8                  | 14                   | 18                  | 253                      | -295                        | -42                      |
| 2014-2015 | 2            | -6               | -4                     | 163            | 57                 | 17                   | 38                  | 275                      | -334                        | -59                      |
| 2015-2016 | 3            | -1               | 2                      | 201            | 83                 | 24                   | 25                  | 333                      | -324                        | 9                        |
| 2016-2017 | 1            | -7               | -6                     | 167            | 71                 | 16                   | 46                  | 300                      | -352                        | -52                      |
| 2017-2018 | 2            | 0                | 2                      | 159            | 46                 | 21                   | 15                  | 241                      | -328                        | -87                      |
| Average   | 2            | -4               | -2                     | 181            | 53                 | 18                   | 28                  | 280                      | -327                        | -46                      |