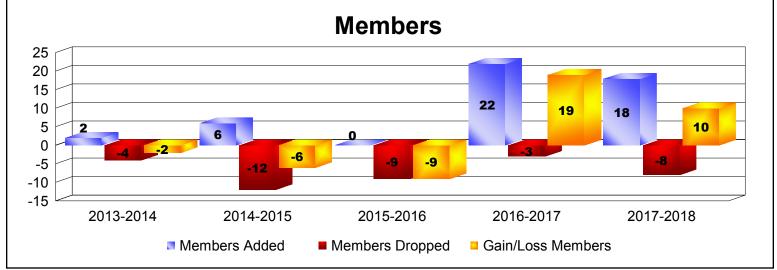

MBR0065 Page 1 of 4 8/27/2018 9:24:37AM

District 35 N ARUBA As of June 2018 Cumulative

| Year      | New<br>Clubs | Dropped<br>Clubs | Gain/<br>Loss<br>Clubs | New<br>Members | Charter<br>Members | Reinstate<br>Members | Transfer<br>Members | Total<br>Member<br>Added | Total<br>Members<br>Dropped | Gain/<br>Loss<br>Members |
|-----------|--------------|------------------|------------------------|----------------|--------------------|----------------------|---------------------|--------------------------|-----------------------------|--------------------------|
| 2013-2014 | 0            | 0                | 0                      | 2              | 0                  | 0                    | 0                   | 2                        | -4                          | -2                       |
| 2014-2015 | 0            | 0                | 0                      | 4              | 0                  | 0                    | 2                   | 6                        | -12                         | -6                       |
| 2015-2016 | 0            | 0                | 0                      | 0              | 0                  | 0                    | 0                   | 0                        | -9                          | -9                       |
| 2016-2017 | 1            | 0                | 1                      | 2              | 20                 | 0                    | 0                   | 22                       | -3                          | 19                       |
| 2017-2018 | 0            | 0                | 0                      | 17             | 0                  | 0                    | 1                   | 18                       | -8                          | 10                       |
| Average   | 0            | 0                | 0                      | 5              | 4                  | 0                    | 1                   | 10                       | -7                          | 2                        |